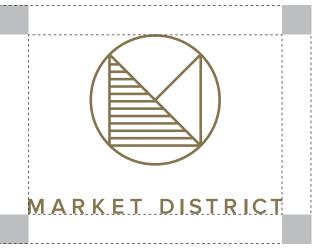

### **CLEAR SPACE**

The clear space is the relation of our logo to surrounding elements. Please keep in mind the clear space when using our logos.

The logo should be given an amount of space on each side, equal to at least two times the cap height, no matter the scale the logo is used.