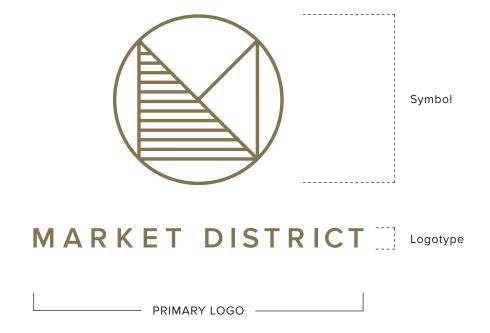

### **OUR LOGO**

Our logo represents the multi-faceted experience of shopping, working, and dining in the Market District. The primary stacked version of our logo is the preferred version that should be used across all communications where possible.

The logo is a lockup of the Market District symbol and logotype.